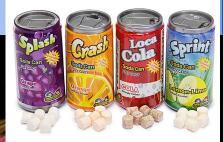

## 2 SUPER FUNNY SODA/COKE/POP PRANKS

By: Cora Eliasson

Prank #1

- Soda candy
- Cream color Fuse bead

Carrier W

Prank #2

- Diet coke
- Mentos
- Needle
- Floss

mentos and

## PRANK #1

This is the easiest prank to set up.

- 1) Sort out all the cream colored fuse beads.
- 2) Empty out  $\underline{\mathbf{1}}$  of the 'sprint' cans
- 3) Put about 12 of the cream colored beads in the empty sprint container
- 4) Give your victim one of the real candys
- 5) Switch cans behind your back
- 6) Offer 1 of the fakes
- 7) Laugh