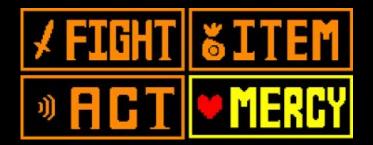

#### San's doing stuff

Kid if i'm being honest these buttons are your choice entirely. but if I was you I would only use three of them welp best I teach ya how to use em. First off when you are in a battle and it's your turn you can use the arrow keys to select your option then one you select them you use z to select again on what option you are doing. One is fight one is item \_\_\_\_\_\_ one is

Act and mercy

one is