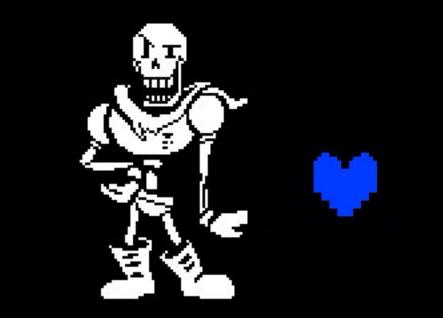

### Papyrus blue soul

Human!!! I the great papyrus will show you one of my greatest attacks. the blue soul!!!! The blue soul is like the red soul except you have a limited upward movement it's more like jumping actually