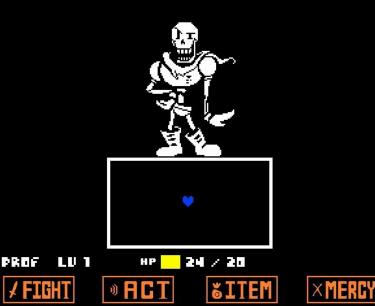

#### San's doing stuff

Kid if i'm being honest these buttons are your choice entirely. but if I was you I would only use three of them welp best I teach ya how to use em. First off when you are in a battle and it's your turn you can use the arrow keys to select your option then one you select them you use z to select again on what option you are doing. One is fight one is item \_\_\_\_\_\_ one is

Act and mercy

one is