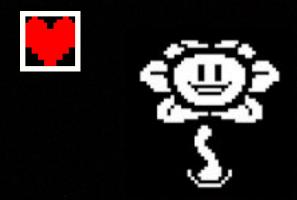

#### Flowey's guide to survival

Howdy i'm flowey flowey the flower .and when your soul is red like

This you can move freely throughout the bullet box by using the arrow keys. So you can dodge attacks like these gaster blasters